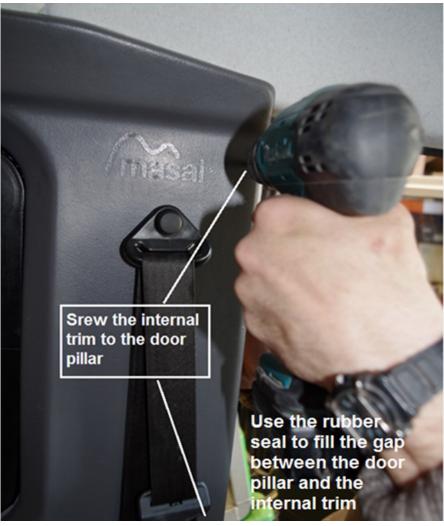

### Your kit includes:

- Side panels off and near side
- Rear quarter panels RH and LH Sides
- 16 long screws
- 8 push on fir tree rivets
- Rubber Seals (Not needed for covered Internal Window Trims)