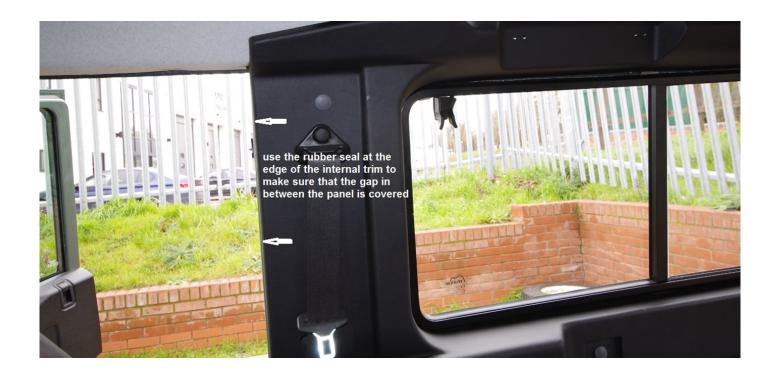

### Your kit includes:

- Side panels off and near side
- Rear quarter panels RH and LH Sides
- 16 long screws
- 8 push on fir tree rivets
- Rubber Seals (Not needed for covered Internal Window Trims)