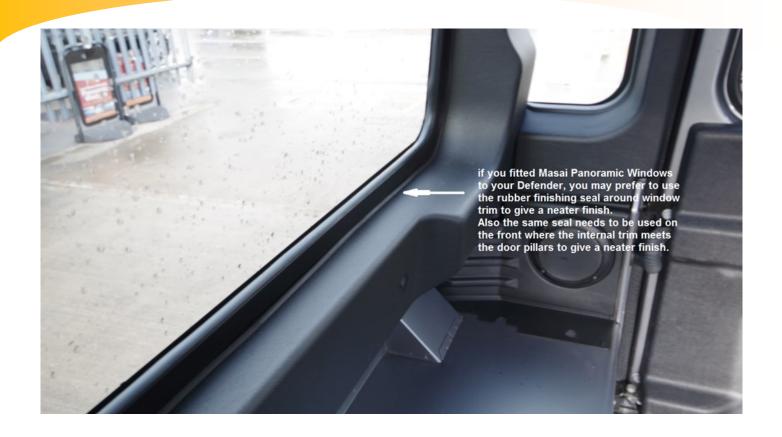

### Your kit includes:

- Side panels off and near side
- Rear quarter panels RH and LH Sides
- 16 long screws
- 8 push on fir tree rivets
- Rubber Seals (Not needed for covered Internal Window Trims)