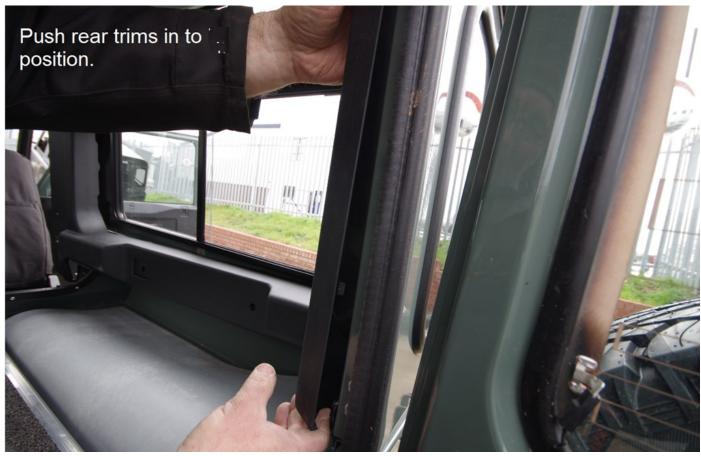

## DEFENDER INTERNAL TRIM KIT

Thank you for purchasing the Masai Defender Internal Trim Kit. Please read these instructions carefully before commencing work.

If you have a panel van and wish to remove the apertures, you may find our online video (found at www.landrover-panoramic.com) helpful. Make sure you have all the tools and other equipment ready before you start, including a table near your vehicle. Please follow widely accepted safety precautions.

### Your kit includes:

- Side panels off and near side
- Rear quarter panels RH and LH Sides
- 16 long screws
- 8 push on fir tree rivets
- Rubber Seals (Not needed for covered Internal Window Trims)