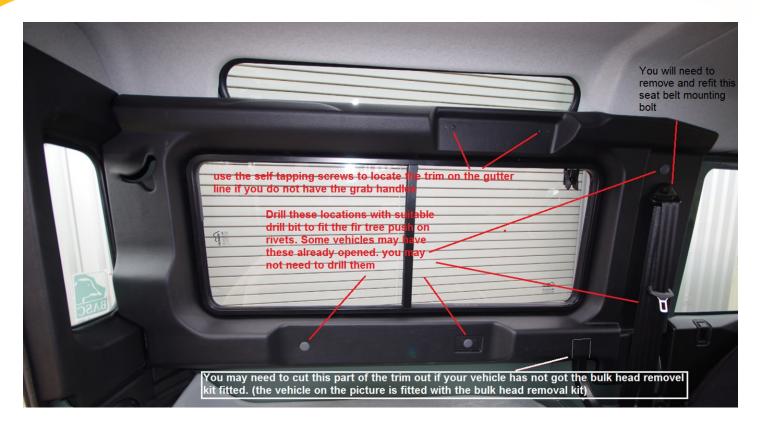

### Your kit includes:

- Side panels off and near side
- Rear quarter panels RH and LH Sides
- 16 long screws
- 8 push on fir tree rivets
- Rubber Seals (Not needed for covered Internal Window Trims)