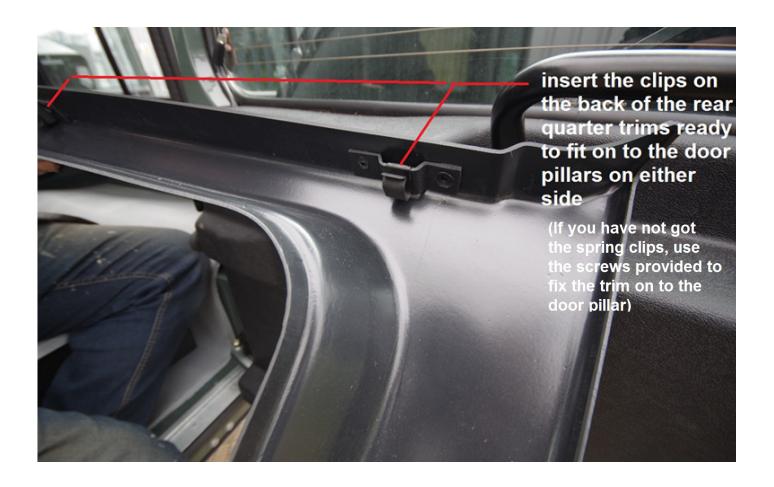

### Your kit includes:

- Side panels off and near side
- Rear quarter panels RH and LH Sides
- 16 long screws
- 8 push on fir tree rivets
- Rubber Seals (Not needed for covered Internal Window Trims)