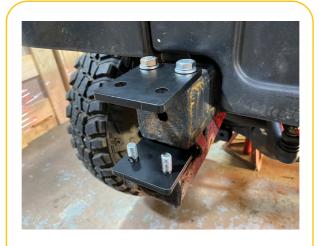

## You will need:

• General workshop tools

**1.** Our A-Bar/ Nudge bar extension bracket provides additional space to enable the fitting of the A-Bar/ Nudge bar to a Land Rover Defender with Air Conditioning. The air conditioning extension bracket can be secured to the chassis by using the existing fittings for the bumper. The extension bracket may also require a nut insert (NRC6994)(Superceded by ALQ710020) to the M10 Bolts which go though both pieces of the bracket securely.

**9.** Fasten a bolt through the bracket to hold the sections together.

**10.** Tighten the bolts to secure both parts of extension bracket to the chassis.

**Note:** So that the fitting instruction can show sufficient detail as to how the fitting is undertaken, the images in the instruction show the fitting of the extension brackets without the bumper.