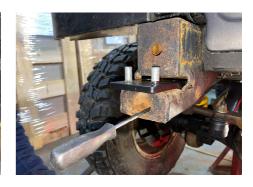

**7.** Position the top section of the extension bracket and insert 2 bolts through the screw holes to secure the extension bracket to the chassis.

**8.** Carefully manoeuvre the nut insert until the securing bolts can be secured into it.

**9.** Fasten a bolt through the bracket to hold the sections together.

**10.** Tighten the bolts to secure both parts of extension bracket to the chassis.

**Note:** So that the fitting instruction can show sufficient detail as to how the fitting is undertaken, the images in the instruction show the fitting of the extension brackets without the bumper.