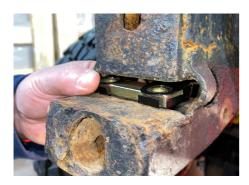

**2.** Before fitting the bottom piece of the extension bracket into the chassis, the nut insert needs to be carefully placed in

**3.** This can be quite tricky to position correctly so it is recommended that you use a screwdriver or a magnetic stick.

**4.** Carefully position the nut insert

**5.** Now Insert the lower half of the extension bracket into the Chassis **bumper Connection** 

**6.** The lower section of the extension bracket can be fitted into the Chassis Bumper connection