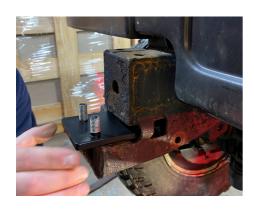

**2.** Before fitting the bottom piece of the extension bracket into the chassis, the nut insert needs to be carefully placed in

**3.** This can be quite tricky to position correctly so it is recommended that you use a screwdriver or a magnetic stick.

**4.** Carefully position the nut insert

**5.** Now Insert the lower half of the extension bracket into the Chassis **bumper Connection** 

**6.** The lower section of the extension bracket can be fitted into the Chassis Bumper connection