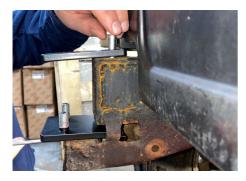

**9.** Fasten a bolt through the bracket to hold the sections together.

**10.** Tighten the bolts to secure both parts of extension bracket to the chassis.

**Note:** So that the fitting instruction can show sufficient detail as to how the fitting is undertaken, the images in the instruction show the fitting of the extension brackets without the bumper.