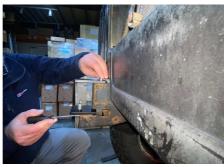

**2.** Before fitting the bottom piece of the extension bracket into the chassis, the nut insert needs to be carefully placed in

**3.** This can be quite tricky to position correctly so it is recommended that you use a screwdriver or a magnetic stick.

**4.** Carefully position the nut insert

**5.** Now Insert the lower half of the extension bracket into the Chassis **bumper Connection** 

**6.** The lower section of the extension bracket can be fitted into the Chassis Bumper connection