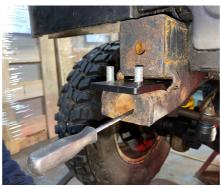

**4.** Carefully position the nut insert

**5.** Now Insert the lower half of the extension bracket into the Chassis **bumper Connection** 

**6.** The lower section of the extension bracket can be fitted into the Chassis Bumper connection

**7.** Position the top section of the extension bracket and insert 2 bolts through the screw holes to secure the extension bracket to the chassis.

**8.** Carefully manoeuvre the nut insert until the securing bolts can be secured into it.