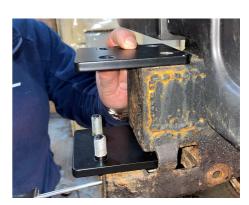

**7.** Position the top section of the extension bracket and insert 2 bolts through the screw holes to secure the extension bracket to the chassis.

**8.** Carefully manoeuvre the nut insert until the securing bolts can be secured into it.

**9.** Fasten a bolt through the bracket to hold the sections together.

**10.** Tighten the bolts to secure both parts of extension bracket to the chassis.

**Note:** So that the fitting instruction can show sufficient detail as to how the fitting is undertaken, the images in the instruction show the fitting of the extension brackets without the bumper.