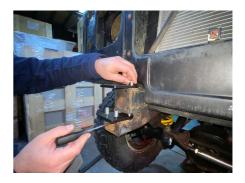

**7.** Position the top section of the extension bracket and insert 2 bolts through the screw holes to secure the extension bracket to the chassis.

**8.** Carefully manoeuvre the nut insert until the securing bolts can be secured into it.

**9.** Fasten a bolt through the bracket to hold the sections together.

**10.** Tighten the bolts to secure both parts of extension bracket to the chassis.

**Note:** So that the fitting instruction can show sufficient detail as to how the fitting is undertaken, the images in the instruction show the fitting of the extension brackets without the bumper.