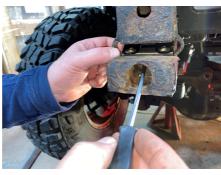

**2.** Before fitting the bottom piece of the extension bracket into the chassis, the nut insert needs to be carefully placed in

**3.** This can be quite tricky to position correctly so it is recommended that you use a screwdriver or a magnetic stick.

**4.** Carefully position the nut insert

**5.** Now Insert the lower half of the extension bracket into the Chassis **bumper Connection** 

**6.** The lower section of the extension bracket can be fitted into the Chassis Bumper connection