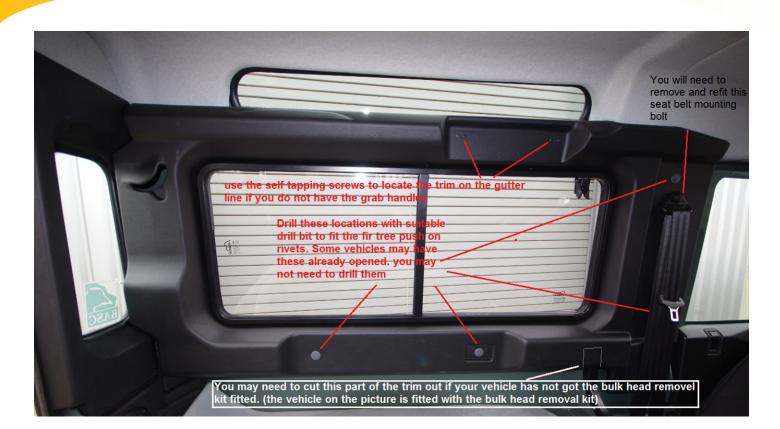

## DEFENDER INTERNAL TRIM KIT

Thank you for purchasing the Masai Defender Internal Trim Kit. Please read these instructions carefully before commencing work.

If you have a panel van and wish to remove the apertures, you may find our online video (found at www.landrover-panoramic.com) helpful. Make sure you have all the tools and other equipment ready before you start, including a table near your vehicle. Please follow widely accepted safety precautions.

#### Your kit includes:

- Side panels off and near side
- Rear quarter panels RH and LH Sides
- 16 long screws
- 8 push on fir tree rivets
- Rubber Seals