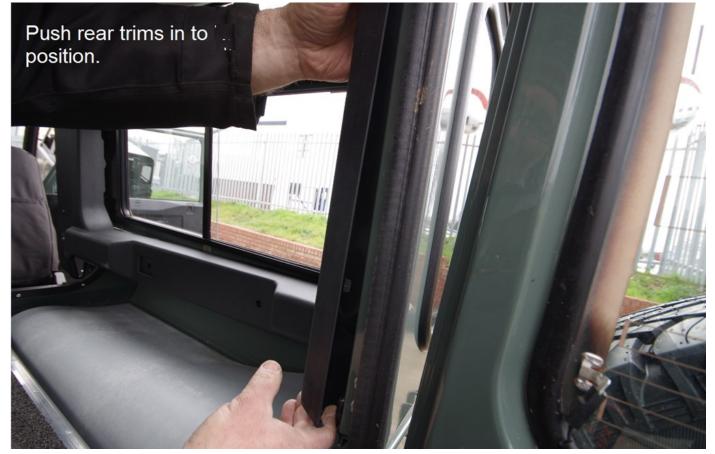

# DEFENDER PUMA INTERNAL TRIM KIT

ILLUSTRATED FITTING MANUAL



### You will need:

- General workshop tools
- Cleaning sponge or cloth
- Drill
- Angle grinder

## DEFENDER INTERNAL TRIM KIT

Thank you for purchasing the Masai Defender Internal Trim Kit. Please read these instructions carefully before commencing work.

If you have a panel van and wish to remove the apertures, you may find our online video (found at www.landrover-panoramic.com) helpful. Make sure you have all the tools and other equipment ready before you start, including a table near your vehicle. Please follow widely accepted safety precautions.

#### Your kit includes:

- Side panels off and near side
- Rear quarter panels RH and LH Sides
- 16 long screws
- 8 push on fir tree rivets
- Rubber Seals















### **Customer Feedback**

Your feedback is very important to us.

We would love to hear any suggestions or recommendations you may have about the Masai product range. If you have any feedback you think may help us improve the services or products we offer, then please use the details found on the reverse page of this booklet to contact us.

Thank you for choosing Masai.

GB



Unit 5, Eastern Park, Eastern Avenue, Lichfield, Staffordshire, WS13 7SY. United Kingdom. Tel: +44(0)1543-254507 Fax: +44(0)1543-418665 Email: info@masai.co

www.masai.co