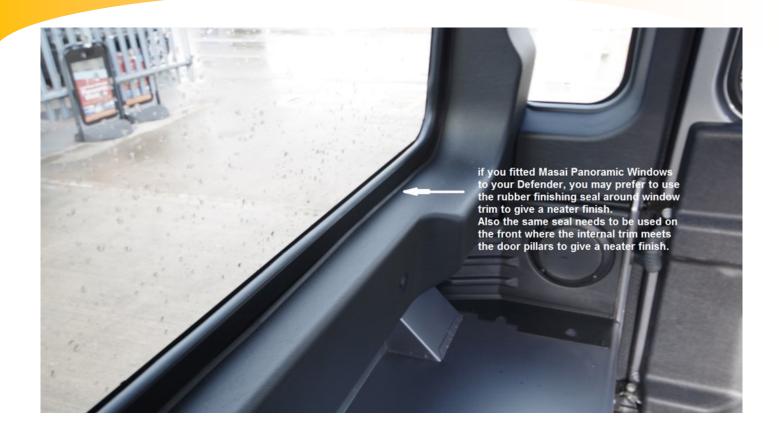

# DEFENDER PUMA INTERNAL TRIM KIT

ILLUSTRATED FITTING MANUAL



### You will need:

- General workshop tools
- Cleaning sponge or cloth
- Drill
- Angle grinder

## DEFENDER INTERNAL TRIM KIT

Thank you for purchasing the Masai Defender Internal Trim Kit. Please read these instructions carefully before commencing work.

If you have a panel van and wish to remove the apertures, you may find our online video (found at www.landrover-panoramic.com) helpful. Make sure you have all the tools and other equipment ready before you start, including a table near your vehicle. Please follow widely accepted safety precautions.

#### Your kit includes:

- Side panels off and near side
- Rear quarter panels RH and LH Sides
- 16 long screws
- 8 push on fir tree rivets
- Rubber Seals















### **Customer Feedback**

Your feedback is very important to us.

We would love to hear any suggestions or recommendations you may have about the Masai product range. If you have any feedback you think may help us improve the services or products we offer, then please use the details found on the reverse page of this booklet to contact us.

Thank you for choosing Masai.

GB



Unit 5, Eastern Park, Eastern Avenue, Lichfield, Staffordshire, WS13 7SY. United Kingdom. Tel: +44(0)1543-254507 Fax: +44(0)1543-418665 Email: info@masai.co

www.masai.co