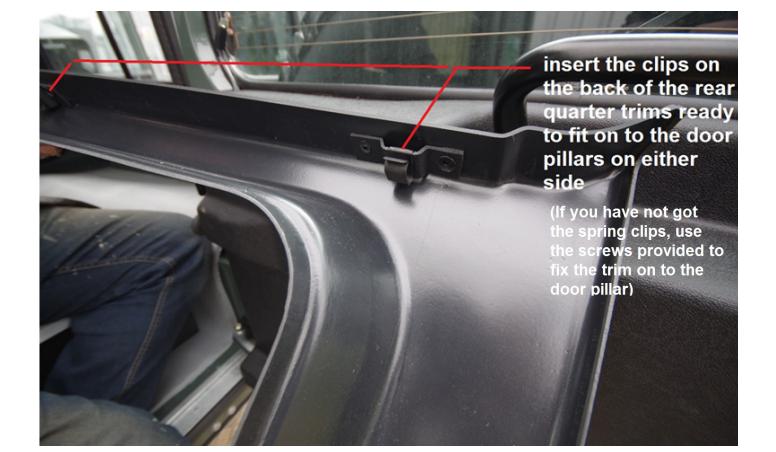

## DEFENDER INTERNAL TRIM KIT

Thank you for purchasing the Masai Defender Internal Trim Kit. Please read these instructions carefully before commencing work.

If you have a panel van and wish to remove the apertures, you may find our online video (found at www.landrover-panoramic.com) helpful. Make sure you have all the tools and other equipment ready before you start, including a table near your vehicle. Please follow widely accepted safety precautions.

#### Your kit includes:

- Side panels off and near side
- Rear quarter panels RH and LH Sides
- 16 long screws
- 8 push on fir tree rivets
- Rubber Seals