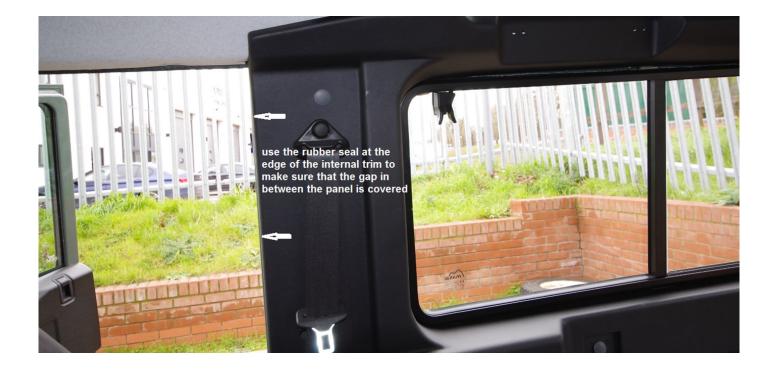

# DEFENDER PUMA INTERNAL TRIM KIT

ILLUSTRATED FITTING MANUAL



### You will need:

- General workshop tools
- Cleaning sponge or cloth
- Drill
- Angle grinder

## DEFENDER INTERNAL TRIM KIT

Thank you for purchasing the Masai Defender Internal Trim Kit. Please read these instructions carefully before commencing work.

If you have a panel van and wish to remove the apertures, you may find our online video (found at www.landrover-panoramic.com) helpful. Make sure you have all the tools and other equipment ready before you start, including a table near your vehicle. Please follow widely accepted safety precautions.

#### Your kit includes:

- Side panels off and near side
- Rear quarter panels RH and LH Sides
- 16 long screws
- 8 push on fir tree rivets
- Rubber Seals















### **Customer Feedback**

Your feedback is very important to us.

We would love to hear any suggestions or recommendations you may have about the Masai product range. If you have any feedback you think may help us improve the services or products we offer, then please use the details found on the reverse page of this booklet to contact us.

Thank you for choosing Masai.

GB



Unit 5, Eastern Park, Eastern Avenue, Lichfield, Staffordshire, WS13 7SY. United Kingdom. Tel: +44(0)1543-254507 Fax: +44(0)1543-418665 Email: info@masai.co

www.masai.co