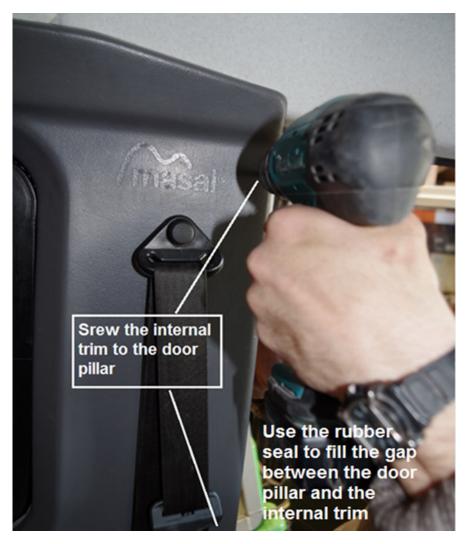

## DEFENDER INTERNAL TRIM KIT

Thank you for purchasing the Masai Defender Internal Trim Kit. Please read these instructions carefully before commencing work.

If you have a panel van and wish to remove the apertures, you may find our online video (found at www.landrover-panoramic.com) helpful. Make sure you have all the tools and other equipment ready before you start, including a table near your vehicle. Please follow widely accepted safety precautions.

#### Your kit includes:

- Side panels off and near side
- Rear quarter panels RH and LH Sides
- 16 long screws
- 8 push on fir tree rivets
- Rubber Seals